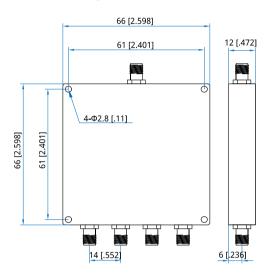

#### Mechanical

| Size <sup>*1</sup> :    | 66*66*12mm            |
|-------------------------|-----------------------|
|                         | 2.598*2.598*0.472in   |
| Weight:                 | 138g                  |
| Connectors:             | SMA Female            |
| Mounting:               | 4-Φ2.8mm through-hole |
| [1] Exclude connectors. |                       |

## **Outline Drawings**

Unit: mm [in] Tolerance: ±0.5mm [±0.02in]